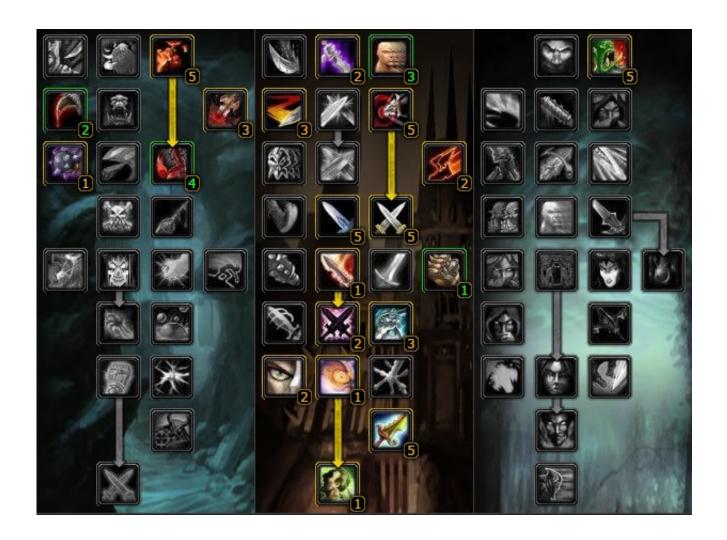

# **L** DOWNLOAD

Pros Cons Good sustained Cleave Damage Single Target DPS is heavily cooldown oriented Good sustained Single Target Damage Mediocre burst AoE damage Unmatched Defensive Cooldowns Quite easy to play.. Sponsored Links MaxDPS Recommends Recommended BRAND NEW WoW Strategy Guide Missing an Item? If there is an item not listed on my site, please enter the name of it and I.. You can find all our Pocket Guides for other World of Warcraft classes right here: Best WoW BuildsSpec OverviewAssassination rogues focus on Poisoning and Bleeding their victims to death.

One of the best DPS builds when it comes to sustaining DPS in Raids and Dungeons with reliable defensive cooldownsWow Top Dmg Rogue Spec ListWow Top Dmg Rogue Spec GuideBest Rogue Spec 7.. Click on your desired spec to view the gear rankings! Assassination Rogue Combat Rogue. <u>Butler county iowa drivers license center</u>